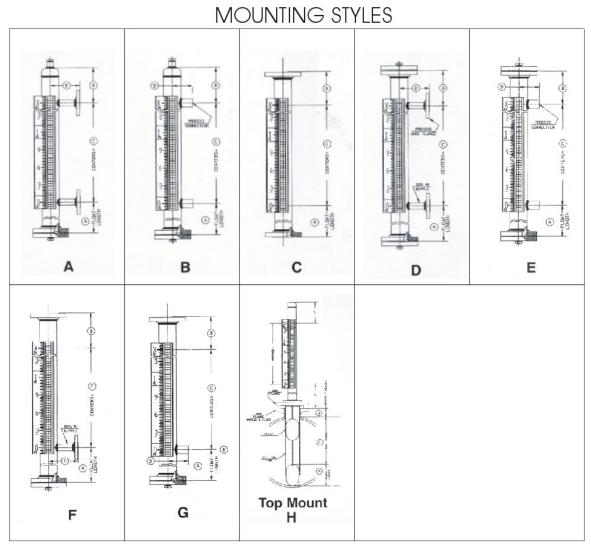

## MAGNETIC LEVEL GAGE APPLICATION SHEET

| Company:                                    |                                                                                         | Phone:<br>Fax:<br>E-mail: |                                                                                                           |
|---------------------------------------------|-----------------------------------------------------------------------------------------|---------------------------|-----------------------------------------------------------------------------------------------------------|
| Quantity:                                   |                                                                                         | Indicator:                | Indicator Tube                                                                                            |
| Chamber Style:                              |                                                                                         | -                         | <ul> <li>Flipper/Roller</li> <li>Wide Flag</li> <li>Single Tracker</li> </ul>                             |
| Chamber Material:                           | <ul> <li>316SS</li> <li>304SS</li> <li>CPVC</li> <li>ALLOY-20</li> <li>OTHER</li> </ul> | Scale:                    | <ul> <li>Feet / Inches .25" ÖãçÈ</li> <li>0% to 100%</li> <li>Metric-Meter / Cm</li> <li>Other</li> </ul> |
| Process Fluid:<br>Specific Gravity of fluid |                                                                                         | Switches:                 |                                                                                                           |
| Operating Pressure (PSIG)                   |                                                                                         |                           |                                                                                                           |
| Maximum Pressure                            |                                                                                         |                           | □ MLS-3                                                                                                   |
| Operating Temperature                       |                                                                                         | _                         | MLS-3EX                                                                                                   |
| Maximum Temperature                         |                                                                                         |                           | □ MLS-3EX-2                                                                                               |
| Process Connections:                        |                                                                                         |                           | □ MLS-10EX<br>□ PS-2                                                                                      |
|                                             |                                                                                         | Natao                     | L F3-2                                                                                                    |
|                                             |                                                                                         | Notes:                    |                                                                                                           |
| Center to Center (inches)                   |                                                                                         | _                         |                                                                                                           |
| Vent Connection                             |                                                                                         | 4                         |                                                                                                           |
| Drain Connection                            |                                                                                         | -                         |                                                                                                           |